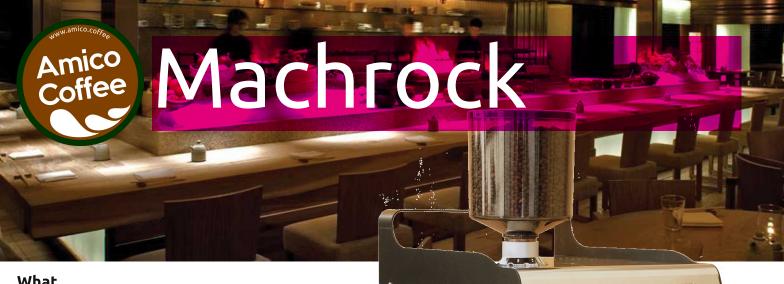

## What

Unconventional superautomatic espresso machine. Full of awesome solution and a heavy use of material all cnc machined. No one can give you a true quality in espresso machines. A reduced use of plastic. All the body mixed of aluminium and inox steel. Only the best components inside

## **Specifications**

Full aluminium body Copper boiler 4lt Pro mechbrew unit 5-22grams \*patented Single/double pro grinders 54mm Rotating pump Automatic cappuccinatore Manual steamer Manual / Auto hot water Decafeinated chute Energy saving program Double density frothmilch